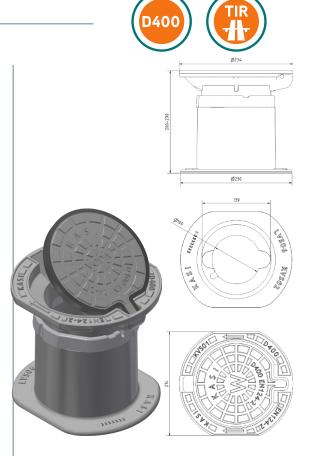

# **Technical sheet**

# slide hatch

D400 - extreme traffic load

Gate valve self-leveling box D400, with hinge, KASI PUR damping insert

### **COVER:**

Integrated KASI-PUR damping insert with high resistance Hinge secured with a pin against removal from the frame

Custom theme/logo option

## FRAME:

Suitable for places with extreme traffic load

The floating frame does not transfer the load to the bottom of the

Consists of two parts - PUR insert

Variable height of the storage structure 200-290 mm

#### **OTHER:**

The cover is supplied with a black finish

For all types of fixed water manholes

Assembly tools available

Commercially only through HAWLE

**ANGLE** 