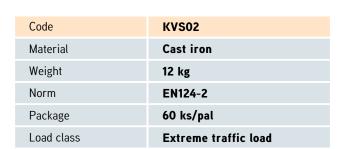

# **Technical sheet**

# slide hatch

D400 - extreme traffic load

Gate valve self-leveling box D400, with hinge, KASI PUR damping insert

### **COVER:**

Integrated KASI-PUR damping insert with high resistance Hinge secured with a pin against removal from the frame

Custom theme/logo option

## FRAME:

Suitable for places with extreme traffic load

The floating frame does not transfer the load to the bottom of the

Consists of two parts - PUR insert

Variable height of the storage structure 200-290 mm

#### **OTHER:**

The cover is supplied with a black finish

For all types of fixed water manholes

Assembly tools available

Commercially only through HAWLE

**ANGLE** 