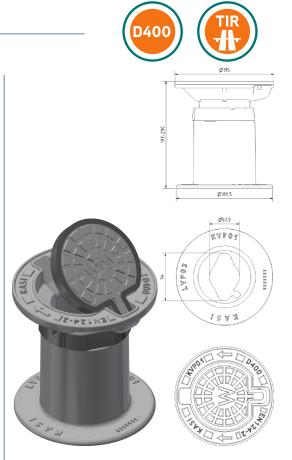

# **Technical sheet**

# connection cover

D400 - extreme traffic load

| Code       | KVP01                |
|------------|----------------------|
| Material   | Cast iron            |
| Weight     | 8 kg                 |
| Norm       | EN124-2              |
| Package    | 96 ks/pal            |
| Load class | Extreme traffic load |

House connection surface box self-levelling D400, with hinge, KASI PUR damping insert

## COVER:

Integrated KASI-PUR damping insert with high resistance Hinge secured with a pin against removal from the frame Custom theme/logo option

#### FRAME:

- Suitable for places with extreme traffic load
- The floating frame does not transfer the load to the bottom of the hatch

Consists of two parts - PUR insert

Variable height of the storage structure 197-290 mm

### **OTHER:**

- The cover is supplied with a black finish
- For all types of fixed water manholes
- Assembly tools available
- Commercially only through HAWLE

SOLUTIONS

DAMPING INSERT

MAX. OPENING ANGLE