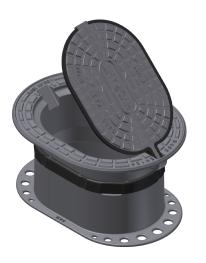

water surface box, self-levelling hydrant box D400, with hinge, KASI PUR damping insert

## COVER:

Integrated KASI-PUR damping insert with high resistance Hinge secured with a pin against removal from the frame Custom theme/logo option

### FRAME:

Suitable for places with extreme traffic load

The floating frame does not transfer the load to the bottom of the hatch

Consists of two parts - PUR insert