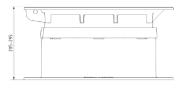

### FRAME:

Suitable for places with extreme traffic load

The floating frame does not transfer the load to the bottom of the hatch

Consists of two parts - PUR insert