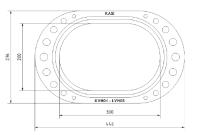

# hydrant cover

D400 - extreme traffic load

| Code       | KVH01                |
|------------|----------------------|
| Material   | Cast iron            |
| Weight     | 24 kg                |
| Norm       | EN124-2              |
| Package    | 30 ks/pal            |
| Load class | Extreme traffic load |