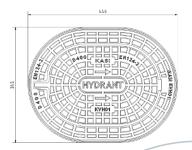

# hydrant cover

D400 - extreme traffic load

| Code       | KVH01                |
|------------|----------------------|
| Material   | Cast iron            |
| Weight     | 24 kg                |
| Norm       | EN124-2              |
| Package    | 30 ks/pal            |
| Load class | Extreme traffic load |

## COVER:

Integrated KASI-PUR damping insert with high resistance Hinge secured with a pin against removal from the frame Custom theme/logo option