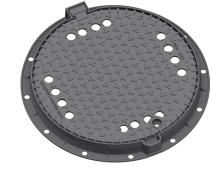

### Manhole cover with ventilation in a cast iron frame with foot

C250 - use max 0.5m in the roadway and truck parking lot

## COVER:

Cast iron with ventilation and anti-slip design.

Hinge secured against removal from the frame

Safety lock at 90?

Lid weight 27kg

Custom theme/logo option