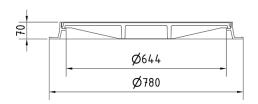

### **FRAME:**

Cast iron frame with foot without shoulder for trap

Frame height 70 mm

Use with BAR-V and BAR adjustment rings