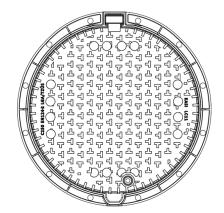

## COVER:

Cast iron with ventilation and anti-slip design.

Hinge secured against removal from the frame

Safety lock at 90?

Lid weight 27kg

Custom theme/logo option