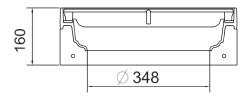

## Inlet grille in cast-iron concrete frame

E600 - extreme load

| Code     | KM17PB4             |
|----------|---------------------|
| Material | Concrete, Cast iron |
| Weight   | 75 kg               |
| Norm     | EN124-2             |
| Package  | 16 ks/pal           |

Grate 500x500mm for street gullies.

Hinge secured with a pin against removal from the frame Straight grille between ribs 35 mm

Non-detachable connection of the grille to the frame Inlet cross-section 1300 cm2