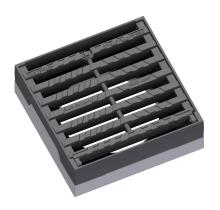

## FRAME:

Cast-concrete frame with mounting for trap frame height 160 mm

PUR damping insert on the frame resistant to oils and de-icing agents