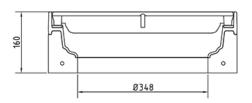

## Inlet grille in cast-iron concrete frame

D400 - heavy traffic load

| Code     | KM12                |
|----------|---------------------|
| Material | Concrete, Cast iron |
| Weight   | 66 kg               |
| Norm     | EN124-2             |
| Package  | 16 ks/pal           |

Grate 500x500mm for street gullies.

Hinge with possibility of removal from the frame

Straight grille between ribs 35 mm

Detachable connection of the grille to the frame

Inlet cross-section 1300 cm2