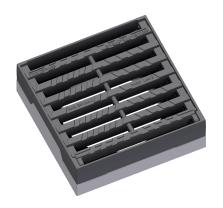

## FRAME:

Cast-concrete frame with mounting for trap

frame height 160 mm

PUR damping insert on the frame resistant to oils and de-icing agents